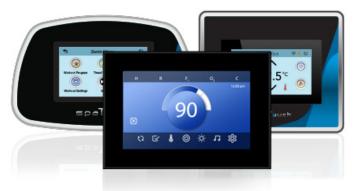

## **PANELS & OVERLAYS**

**TP Panels Shown**Works with all of Balboa's TP Panels

SpaTouch™ Panels Shown
Works with all of Balboa's SpaTouch™ Panels