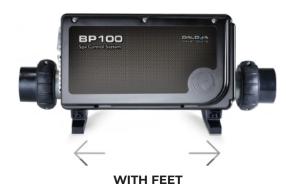

## **MOUNTING OPTIONS: FEET**

The system can be mounted with feet or brackets.

The system can be mounted with feet or brackets.

**EACH FOOT**Is mounted to the surface with two screws.

MOUNTING FEET

Once the feet are mounted, the system pack is mounted onto the feet in this direction.

**SYSTEM PACK**Is mounted.

<sup>\*\*</sup> Other heaters available