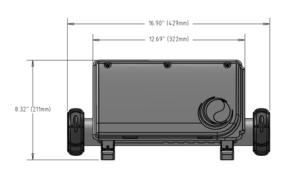

### **HORIZONTAL BRACKETS**

Mounting brackets can be installed horizontally.



#### **BRACKETS**

The back of the system enclosure has holes for mounting brackets.

## **ATTACHED HEATER**



#### ATTACHED SPA HEATER

Built with premium materials, the attached spa heater is engineered for easy installation without any loose wires. All in one convenient package!

Optional: Remote Heater available.



# BP100

## **PANELS & OVERLAYS**



**TP Panels Shown**Works with all of Balboa's TP Panels



SpaTouch™ Panels Shown
Works with all of Balboa's SpaTouch™ Panels

#### Note

Please refer to Balboa's Topside Panels webpage or scan the QR code for part number and panel information. <a href="https://www.balboawater.com/Topside-Panels">www.balboawater.com/Topside-Panels</a>



## **DIMENSIONS**