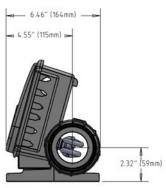

## **ATTACHED HEATER**

#### ATTACHED SPA HEATER

Built with premium materials, the attached spa heater is engineered for easy installation without any loose wires. All in one convenient package!

Optional: Remote Heater available.