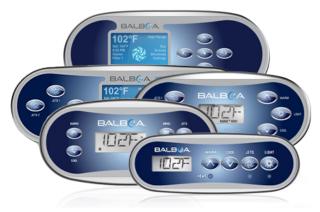

## **PANELS & OVERLAYS**

**TP Panels Shown**Works with all of Balboa's TP Panels

SpaTouch™ Panels Shown
Works with all of Balboa's SpaTouch™ Panels