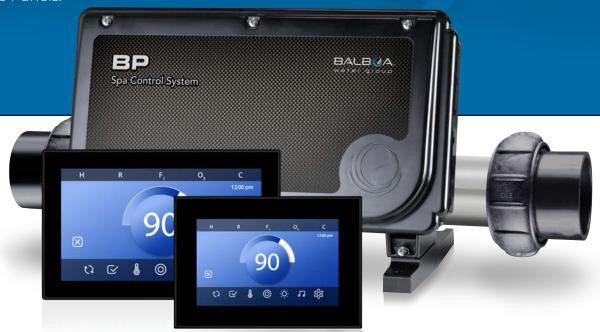

## **PANELS & OVERLAYS**

**TP Panels Shown**Works with all of Balboa's TP Panels

SpaTouch™ Panels Shown
Works with all of Balboa's SpaTouch™ Panels

#### Note

Please refer to Balboa's Topside Panels webpage or scan the QR code for part number and panel information. <a href="https://www.balboawater.com/Topside-Panels">www.balboawater.com/Topside-Panels</a>