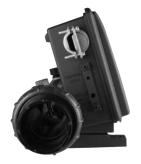

### ENTRY LEVEL CONTROL SYSTEM

## **SYSTEM SPECS**

| PRODUCT | VOLTAGE<br>SUPPLY | SENSORS                           | SPA LIGHTS<br>CONTROLS | PUMP        | HEATER                  |
|---------|-------------------|-----------------------------------|------------------------|-------------|-------------------------|
| BP100   | 120V or 240V      | M7 Patented<br>Temperature Probes | 1 Amp Max              | 2-SPD Pump* | 5.5 kW 800<br>incoloy** |

<sup>\*</sup> Other configurations available

## **MOUNTING OPTIONS: FEET**



The system can be mounted with feet or brackets.



The system can be mounted with feet or brackets.



**EACH FOOT**Is mounted to the surface with two screws.



MOUNTING FEET

Once the feet are mounted, the system pack is mounted onto the feet in this direction.



**SYSTEM PACK**Is mounted.

<sup>\*\*</sup> Other heaters available

## **BP100**

### ENTRY LEVEL CONTROL SYSTEM

## **MOUNTING OPTIONS: BRACKETS**



#### **VERTICAL BRACKETS**

Mounting brackets can be installed vertically.



#### **HORIZONTAL BRACKETS**

Mounting brackets can be installed horizontally.



#### **BRACKETS**

The back of the system enclosure has holes for mounting brackets.

## **ATTACHED HEATER**



#### ATTACHED SPA HEATER

Built with premium materials, the attached spa heater is engineered for easy installation without any loose wires. All in one convenient package!

Optional: Remote Heater available.



# BP100

## **PANELS & OVERLAYS**



**TP Panels Shown**Works with all of Balboa's TP Panels



SpaTouch™ Panels Shown
Works with all of Balboa's SpaTouch™ Panels