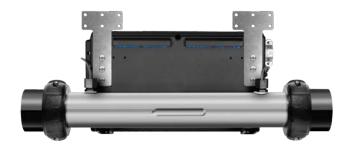

## **MOUNTING OPTIONS: BRACKETS**

#### **VERTICAL BRACKETS**

Mounting brackets can be installed vertically.

#### **HORIZONTAL BRACKETS**

Mounting brackets can be installed horizontally.

#### **BRACKETS**

The back of the system enclosure has holes for mounting brackets.