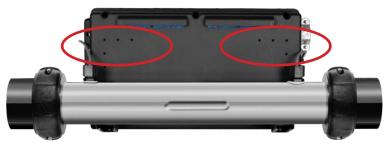

#### **BRACKETS**

The back of the system enclosure has holes for mounting brackets.