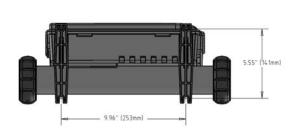

# **HORIZONTAL BRACKETS**

Mounting brackets can be installed horizontally.



#### **BRACKETS**

The back of the system enclosure has holes for mounting brackets.

## **ATTACHED HEATER**



#### ATTACHED SPA HEATER

Built with premium materials, the attached spa heater is engineered for easy installation without any loose wires. All in one convenient package!

Optional: Remote Heater available.



# BP100

## **PANELS & OVERLAYS**



**TP Panels Shown**Works with all of Balboa's TP Panels



SpaTouch™ Panels Shown
Works with all of Balboa's SpaTouch™ Panels

#### Note

Please refer to Balboa's Topside Panels webpage or scan the QR code for part number and panel information. <a href="https://www.balboawater.com/Topside-Panels">www.balboawater.com/Topside-Panels</a>



## **DIMENSIONS**