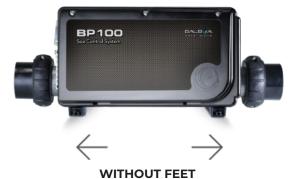

## **MOUNTING OPTIONS: FEET**

The system can be mounted with feet or brackets.

The system can be mounted with feet or brackets.

**EACH FOOT**Is mounted to the surface with two screws.

MOUNTING FEET

Once the feet are mounted, the system pack is mounted onto the feet in this direction.

**SYSTEM PACK**Is mounted.

<sup>\*\*</sup> Other heaters available