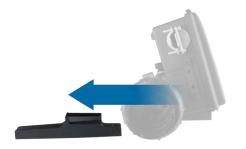

## **MOUNTING OPTIONS: FEET**

The system can be mounted with feet or brackets.

The system can be mounted with feet or brackets.

**EACH FOOT**Is mounted to the surface with two screws.

MOUNTING FEET

Once the feet are mounted, the system pack is mounted onto the feet in this direction.

**SYSTEM PACK**Is mounted.

<sup>\*\*</sup> Other heaters available