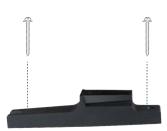

## **MOUNTING OPTIONS: FEET**

The system can be mounted with feet or brackets.

The system can be mounted with feet or brackets.

**EACH FOOT**Is mounted to the surface with two screws.

MOUNTING FEET

Once the feet are mounted, the system pack is mounted onto the feet in this direction.